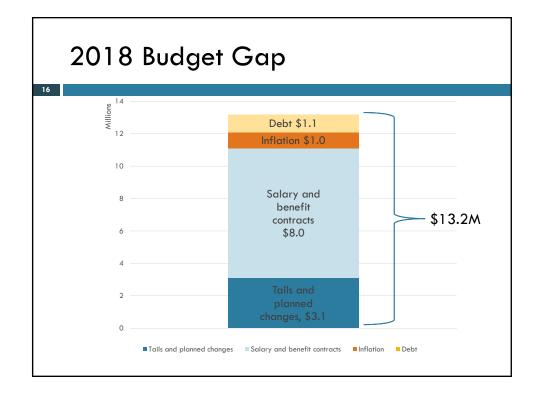

| 2006-2017             |                 |
| Fiscal | Adopted               | % Change        |
| Year   | Levy                  | from Prior Year |
| 2006   | 65,845,514            |                 |
| 2007   | 71,771,611            | 9.0%            |
| 2008   | 82,642,837            | 15.1%           |
| 2009   | 89,254,264            | 8.0%            |
| 2010   | 94,609,221            | 6.0%            |
| 2011   | 94,609,221            | 0.0%            |
| 2012   | 99,320,758            | 5.0%            |
| 2013   | 101,207,852           | 1.9%            |
| 2014   | 101,207,852           | 0.0%            |
| 2015   | 103,636,842           | 2.4%            |
| 2016   | 105,605,943           | 1.9%            |
| 2017   | 113,990,253           | 7.9%            |











| Saint Paul Budget | Process | Timeline |
|-------------------|---------|----------|
|-------------------|---------|----------|

| Date                          | Task                                   | Responsibility                |
|-------------------------------|----------------------------------------|-------------------------------|
| May 1 – May 31                | Departments prepare budget submissions | City Departments              |
| June – July                   | Budget meetings with Mayor<br>Coleman  | Depts, OFS, Mayor's<br>Office |
| Late July                     | Budget decisions finalized             | Mayor's Office                |
| Mid-August                    | Proposed budget address                | Mayor                         |
| Mid-August – Mid-<br>Dec