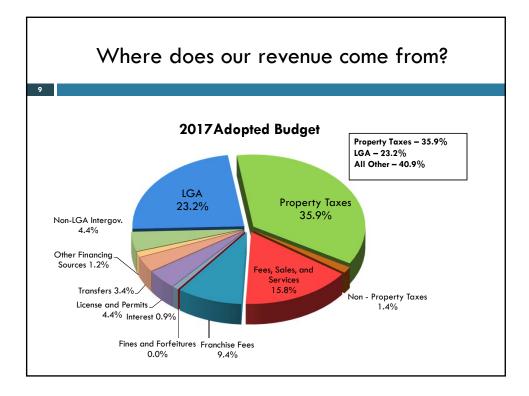

6<br>Adopted<br>Budget | 2017<br>Adopted<br>Budget |
|   | General Fund                | 259,048,013               | 270,037,229               |
|   | Special Funds               | 289,913,496               | 291,829,698               |
|   | Debt Service                | 69,677,088                | 129,040,639               |
|   | Total:                      | 618,638,597               | 690,907,567               |
|   | Less Transfers              | (57,505,884)              | (114,569,712)             |
|   | Less Subsequent Year Debt   | (12,854,838)              | (13,023,448)              |
|   | Net Spending Total:         | 548,277,875               | 563,314,406               |
|   | Capital Improvement Budget: | 45,679,984                | 61,435,000                |















| FIO    | perty Tax             | x Levy          |
|--------|-----------------------|-----------------|
|        |                       |                 |
|        | St. Paul Levy History | 1               |
|        | 2006-2017             |                 |
| Fiscal | Adopted               | % Change        |
| Year   | Levy                  | from Prior Year |
| 2006   | 65,845,514            |                 |
| 2007   | 71,771,611            | 9.0%            |
| 2008   | 82,642,837            | 15.1%           |
| 2009   | 89,254,264            | 8.0%            |
| 2010   | 94,609,221            | 6.0%            |
| 2011   | 94,609,221            | 0.0%            |
| 2012   | 99,320,758            | 5.0%            |
| 2013   | 101,207,852           | 1.9%            |
|