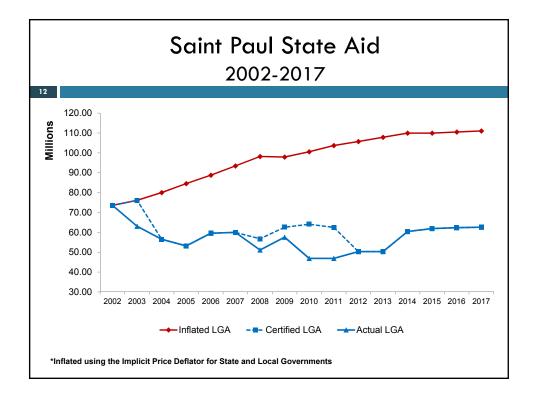

|
|        | 2006-2017             |                 |
| Fiscal | Adopted               | % Change        |
| Year   | Levy                  | from Prior Year |
| 2006   | 65,845,514            |                 |
| 2007   | 71,771,611            | 9.0%            |
| 2008   | 82,642,837            | 15.1%           |
| 2009   | 89,254,264            | 8.0%            |
| 2010   | 94,609,221            | 6.0%            |
| 2011   | 94,609,221            | 0.0%            |
| 2012   | 99,320,758            | 5.0%            |
| 2013   | 101,207,852           | 1.9%            |
| 2014   | 101,207,852           | 0.0%            |
| 2015   | 103,636,842           | 2.4%            |
| 2016   | 105,605,943           | 1.9%            |
| 2017   | 113,990,253           | 7.9%            |











| Saint Paul Budget | Process | Timeline |
|-------------------|---------|----------|
|-------------------|---------|----------|

| Date                          | Task                                   | Responsibility                |
|-------------------------------|----------------------------------------|-------------------------------|
| May 1 – May 31                | Departments prepare budget submissions | City Departments              |
| June – July                   | Budget meetings with Mayor<br>Coleman  | Depts, OFS, Mayor's<br>Office |
| Late July                     | Budget decisions finalized             | Mayor's Office                |
| Mid-August                    | Proposed budget address                | Mayor                         |
| Mid-August – Mid