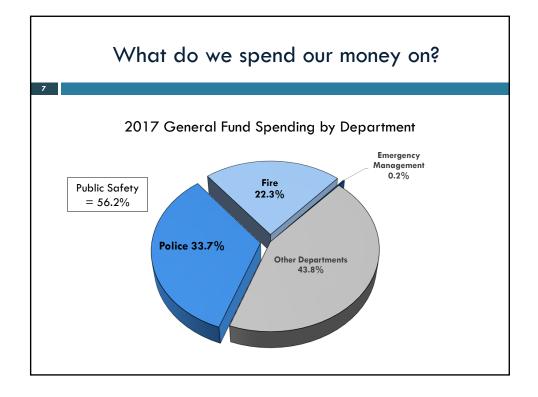

2016<br>Adopted<br>Budget | 2017<br>Adopted<br>Budget |
|   | General Fund                | 259,048,013               | 270,037,229               |
|   | Special Funds               | 289,913,496               | 291,829,698               |
|   | Debt Service                | 69,677,088                | 129,040,639               |
|   | Total:                      | 618,638,597               | 690,907,567               |
|   | Less Transfers              | (57,505,884)              | (114,569,712)             |
|   | Less Subsequent Year Debt   | (12,854,838)              | (13,023,448)              |
|   | Net Spending Total:         | 548,277,875               | 563,314,406               |
|   | Capital Improvement Budget: | 45,679,984                | 61,435,000                |















| FIO    | perty Tax             | x Levy          |
|--------|-----------------------|-----------------|
|        |                       |                 |
|        | St. Paul Levy History | 1               |
|        | 2006-2017             |                 |
| Fiscal | Adopted               | % Change        |
| Year   | Levy                  | from Prior Year |
| 2006   | 65,845,514            |                 |
| 2007   | 71,771,611            | 9.0%            |
| 2008   | 82,642,837            | 15.1%           |
| 2009   | 89,254,264            | 8.0%            |
| 2010   | 94,609,221            | 6.0%            |
| 2011   | 94,609,221            | 0.0%            |
| 2012   | 99,320,758            | 5.0%            |
| 2013   | 101,207,852           | 1.9%