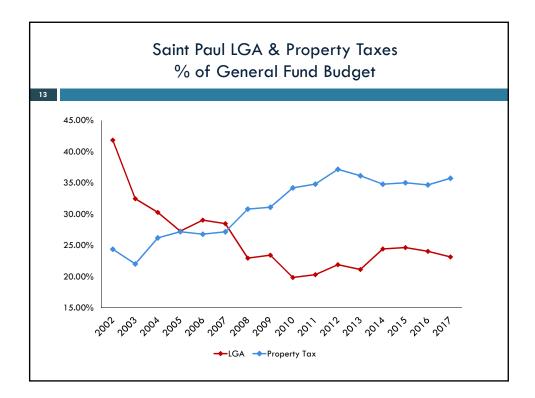

|
|        | 2006-2017             |                 |
| Fiscal | Adopted               | % Change        |
| Year   | Levy                  | from Prior Year |
| 2006   | 65,845,514            |                 |
| 2007   | 71,771,611            | 9.0%            |
| 2008   | 82,642,837            | 15.1%           |
| 2009   | 89,254,264            | 8.0%            |
| 2010   | 94,609,221            | 6.0%            |
| 2011   | 94,609,221            | 0.0%            |
| 2012   | 99,320,758            | 5.0%            |
| 2013   | 101,207,852           | 1.9%            |
| 2014   | 101,207,852           | 0.0%            |
| 2015   | 103,636,842           | 2.4%            |
| 2016   | 105,605,943           | 1.9%            |
| 2017   | 113,990,253           | 7.9%            |











| Saint Paul Budget | Process | Timeline |
|-------------------|---------|----------|
|-------------------|---------|----------|

| Date                          | Task                                   | Responsibility                |
|-------------------------------|----------------------------------------|-------------------------------|
| May 1 – May 31                | Departments prepare budget submissions | City Departments              |
| June – July                   | Budget meetings with Mayor<br>Coleman  | Depts, OFS, Mayor's<br>Office |
| Late July                     | Budget decisions finalized             | Mayor's Office                |
| Mid-August                    | Proposed budget address                | Mayor                         |
| Mid-August – Mid-<