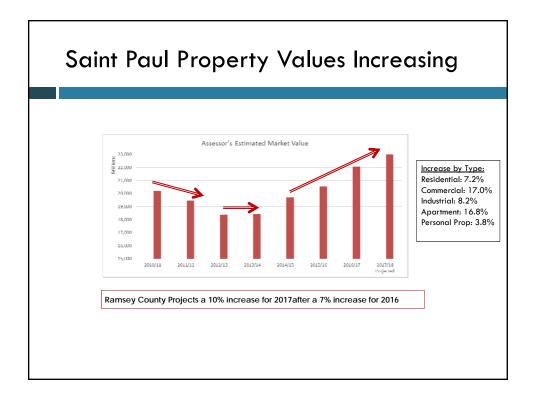

br>Adopted<br>Budget | 2017<br>Adopted<br>Budget |
|   | General Fund                | 259,048,013               | 270,037,229               |
|   | Special Funds               | 289,913,496               | 291,829,698               |
|   | Debt Service                | 69,677,088                | 129,040,639               |
|   | Total:                      | 618,638,597               | 690,907,567               |
|   | Less Transfers              | (57,505,884)              | (114,569,712)             |
|   | Less Subsequent Year Debt   | (12,854,838)              | (13,023,448)              |
|   | Net Spending Total:         | 548,277,875               | 563,314,406               |
|   | Capital Improvement Budget: | 45,679,984                | 61,435,000                |















| FIO    | perty Tax             | x Levy          |
|--------|-----------------------|-----------------|
|        |                       |                 |
|        | St. Paul Levy History | 1               |
|        | 2006-2017             |                 |
| Fiscal | Adopted               | % Change        |
| Year   | Levy                  | from Prior Year |
| 2006   | 65,845,514            |                 |
| 2007   | 71,771,611            | 9.0%            |
| 2008   | 82,642,837            | 15.1%           |
| 2009   | 89,254,264            | 8.0%            |
| 2010   | 94,609,221            | 6.0%            |
| 2011   | 94,609,221            | 0.0%            |
| 2012   | 99,320,758            | 5.0%            |
| 2013   | 101,207,852           | 1.9%            |
| 2