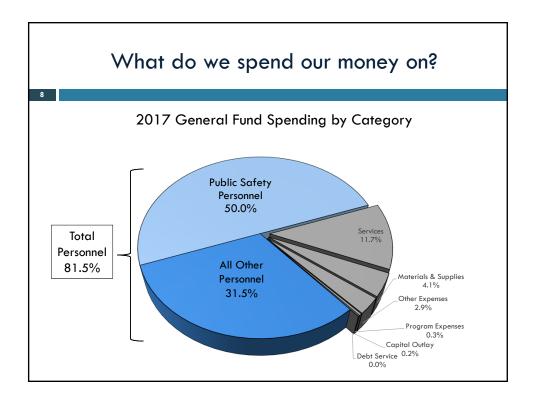

016<br>Adopted<br>Budget | 2017<br>Adopted<br>Budget |
|   | General Fund                | 259,048,013               | 270,037,229               |
|   | Special Funds               | 289,913,496               | 291,829,698               |
|   | Debt Service                | 69,677,088                | 129,040,639               |
|   | Total:                      | 618,638,597               | 690,907,567               |
|   | Less Transfers              | (57,505,884)              | (114,569,712)             |
|   | Less Subsequent Year Debt   | (12,854,838)              | (13,023,448)              |
|   | Net Spending Total:         | 548,277,875               | 563,314,406               |
|   | Capital Improvement Budget: | 45,679,984                | 61,435,000                |















| FIO    | perty Tax             | x Levy          |
|--------|-----------------------|-----------------|
|        |                       |                 |
|        | St. Paul Levy History | 1               |
|        | 2006-2017             |                 |
| Fiscal | Adopted               | % Change        |
| Year   | Levy                  | from Prior Year |
| 2006   | 65,845,514            |                 |
| 2007   | 71,771,611            | 9.0%            |
| 2008   | 82,642,837            | 15.1%           |
| 2009   | 89,254,264            | 8.0%            |
| 2010   | 94,609,221            | 6.0%            |
| 2011   | 94,609,221            | 0.0%            |
| 2012   | 99,320,758            | 5.0%            |
| 2013   | 101,207,852           | 1.9%            |