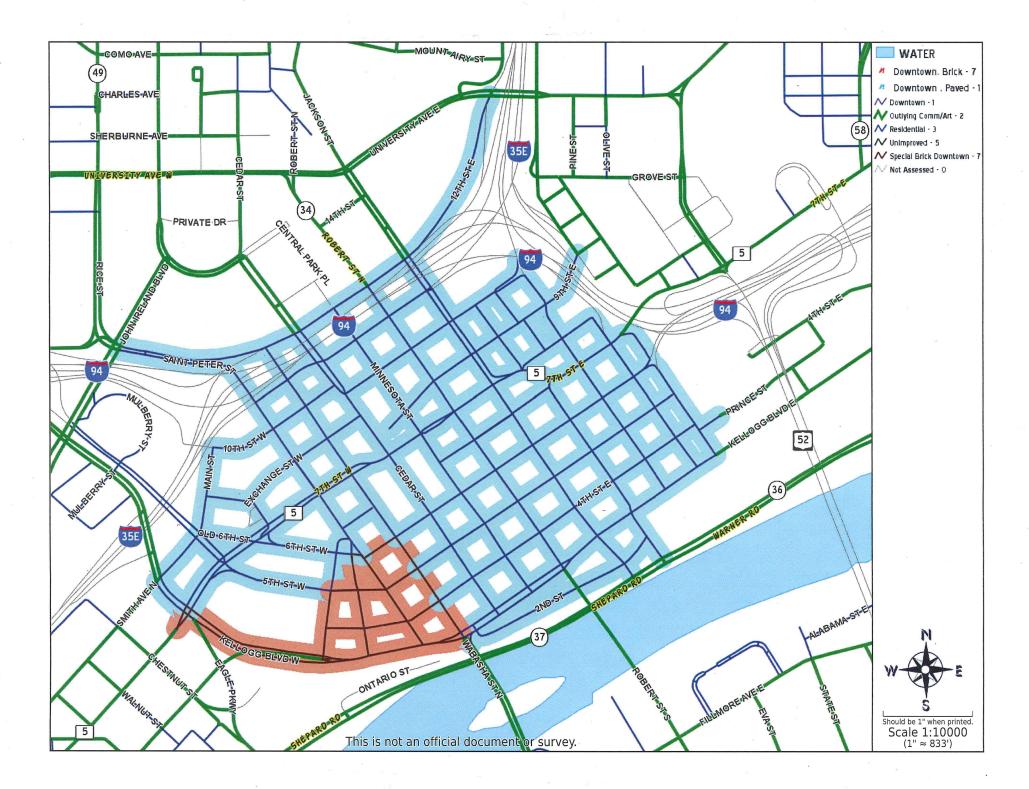

## 3

| 7 Stree             | t Mainte                          | enance               | Serv                | ice Program                                                             |
|---------------------|-----------------------------------|----------------------|---------------------|-------------------------------------------------------------------------|
| Service             | Unit Rate per<br>linear foot      | Frequency of service | Financing<br>Option | Notes                                                                   |
| Street Lighting     | \$0.65                            | Annual               | l year              | Operating cost of street<br>lighting system                             |
| Street Sweeping     | \$0.15, \$.43,<br>\$.95, \$2.60   | Annual               | l year              | Dwtn-64x, Arterial 8x,<br>Residential 2x, Alleys 1X                     |
| Seal Coating        | \$2.65/\$3.20<br>\$.33/\$.40 ann. | 8 years              | 8 years             | Only on residential streets, and alleys                                 |
| Mill and<br>Overlay | \$30<br>\$3 annual                | Periodically         | 10 years            | Cost based on project.<br>Charge for ½ Cost<br>Only on arterial streets |
|                     |                                   |                      |                     |                                                                         |
|                     |                                   |                      |                     |                                                                         |

## 2017 Street Maintenance Program Funding

|                           | 201         | 7 Adopted         | Fee     | for Service         | 9       | Service_        |          | <u>Corner</u><br>roperty |      |            | 201  | 7 Amended    |
|---------------------------|-------------|-------------------|---------|---------------------|---------|-----------------|----------|--------------------------|------|------------|------|--------------|
| <u>Service</u>            | Cost        | t of Service      | E       | Revenue             | Re      | eduction        | <u>s</u> | ubsidy                   | Ge   | neral Fund | Cost | t of Service |
| Lights                    | \$          | 4,466,000         | \$      | 3,834,795           |         |                 | \$       | (631,205)                | \$   | 631,205    | \$   | 4,466,000    |
| Sweep                     | \$          | 4,495,000         | \$      | 3,992,584           |         |                 | \$       | (502,416)                | \$   | 502,416    | \$   | 4,495,000    |
| Seal Coat                 | \$          | 2,600,000         | \$      | 2,284,238           |         |                 | \$       | (315,762)                | \$   | 315,762    | \$   | 2,600,000    |
| Mill/Overlay              | \$          | 2,600,000         | \$      | 1,300,000           |         |                 |          |                          | \$   | 1,300,000  | \$   | 2,600,000    |
| Sidewalk                  | \$          | 500,000           | \$      | -                   |         |                 |          |                          | \$   | 500,000    | \$   | 500,000      |
| Trees                     | \$          | 2,870,000         | \$      | -                   |         |                 |          |                          | \$   | 2,870,000  | \$   | 2,870,000    |
| EAB                       | \$          | 1,970,000         | \$      | -                   | \$      | (800,000)       |          |                          | \$   | 1,170,000  | \$   | 370,000      |
| Pothole/Patching          | \$          | 2,700,000         | \$      | -                   |         |                 |          |                          | \$   | 2,700,000  | \$   | 2,700,000    |
| Snow/Salt/Sand            | \$          | 5,300,000         | \$      | -                   |         |                 |          |                          | \$   | 5,300,000  | \$   | 5,300,000    |
| Bridges                   | \$          | 2,063,000         | \$      | -                   | \$      | (200,000)       |          |                          | \$   | 1,863,000  | \$   | 1,663,000    |
| Traffic Signs/Signals     | \$          | 1,100,000         | \$      | -                   |         |                 |          |                          | \$   | 1,100,000  | \$   | 1,100,000    |
| Other Misc Services       | \$          | 830,000           | \$      | -                   |         |                 |          |                          | \$   | 830,000    | \$   | 830,000      |
| Total                     | \$          | 31,494,000        | \$      | 11,411,617          | \$      | (1,000,000)     | \$       | (1,449,383)              | \$   | 19,082,383 | \$   | 29,494,000   |
| Fees charged for directly | benefiting  | g properties base | ed on a | ctual cost of servi | ce duri | ng the year the | servi    | ce was perform           | ned. |            |      |              |
| Fees not paid will be ass | essed to pr | operty owner w    | ith app | licable terms.      |         |                 |          |                          |      |            |      |              |
| Residential Corner Prope  | erty capped | d at 50%          |         |                     |         |                 |          |                          |      |            |      |              |